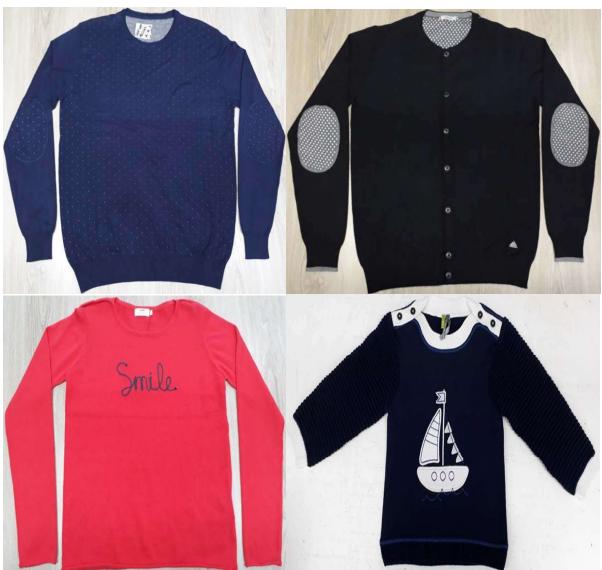

**PRODUCT RANGE:** We produce / manufacture of all kind of Sweater, Cardigan, JUMPER, Pullovers & Vest, using all type of Yarn from any source specified by the customer, as per compliance regulations recommended by EU & USA. Quality and on time delivery is our main target.