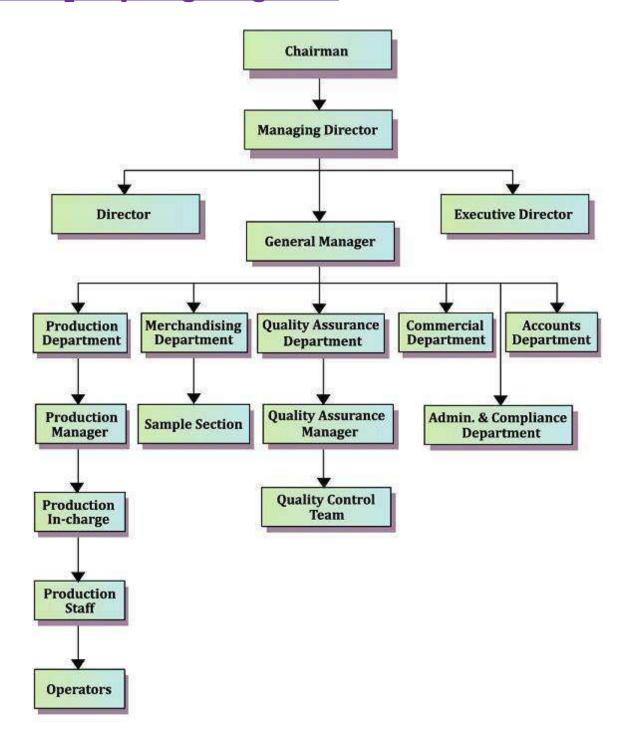

| Juki           | 02 Sets                      |
| 16 | Button Hole                      | Juki           | 02 Sets                      |
| 17 | Bartek Machine                   | Brother        | 05 Sets                      |
| 18 | Eyelet Machine                   | Takin          | 01 Set                       |
| 19 | Light Check                      | Local          | 08 Sets                      |
| 20 | Hit Cutter Machine               | Local          | 01 Set                       |
| 21 | Winding Machine                  | Flying Tiger   | 10 Sets                      |
| 22 | Generator                        | Perkins        | 02 Sets                      |
| 23 | Iron                             | Dragon         | 26 Sets                      |



# **Company Organogram:**



### **KNITTING SECTION:**









# **SAMPLE SECTION:**



### **LINKING SECTION:**





### **TRIMING & MENDING SECTION:**





### **SWEING SECTION:**



# **PQC SECTION:**



### **WASH IRON SECTION:**







## FINISHING SECTION:







# Thank You